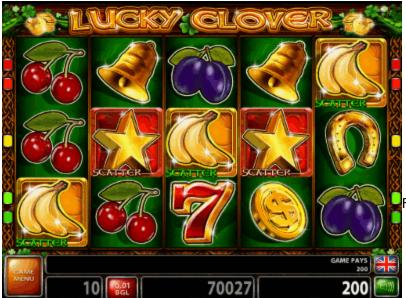

**Maximal line win** is paid by 5 x "7" on a pay line.

**Scatter symbols "Banana" and "Star"** pay scatter wins and do not trigger any bonus feature.

Fig.3 Game screen with scatter win