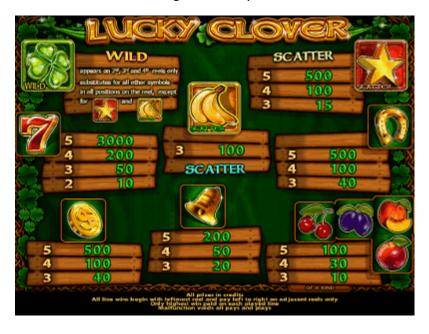

### Gaming Software description



# **Lucky Clover**

7 Kukush str., Sofia 1345, Bulgaria, phone +359 2 8129300,8129352, fax +359 2 8129479; email support@casino-technology.com

## **Game features**

- 5-reels, 5- lines videoslot
- Low volatility (\*\*)
- Expanded Wild symbol
- Scatter wins

## **Short statistics**

- One to 100-credit points max bet per line\*□
- $\bullet$  Max Win: 3000 x bet per line (1 /  $\sim$  114 000 games)
- Max game screen: 10,000 x bet per line (5 lines)
- Hit rate (normal games): 7,06
- ♦ Average payout: 95,89%, 95,87%, 95.40%, 95.69%, 94.17%, 94.39%, 94.24%, 93.78%, 94.06% \*
- \*Pre-set in the game setup



Fig.1 pay table



# **Lucky Clover**

7 Kukush str., Sofia 1345, Bulgaria, phone +359 2 8129300,8129352, fax +359 2 8129479; email support@casino-technology.com



Fig.2 Main game screen

### **Game rules**

**Wild symbol "Lucky Clover"** - substitutes for all symbols at all positions of the reel, where it has appeared, except for the scatter symbols "Banana" and "Star". Combinations of Wild symbols only do not pay wins.

**Maximal line win** is paid by 5 x "7" on a pay line.

**Scatter symbols "Banana" and "Star"** pay scatter wins and do not trigger any bonus feature.



Fig.3 Game screen with scatter win