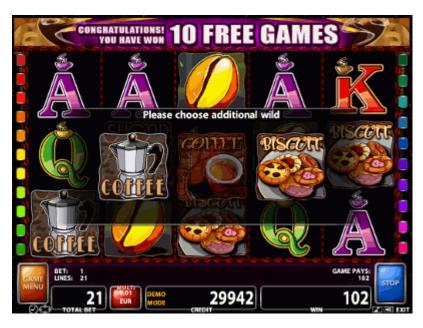

## **COFFEE MAGIC**

7 Kukush str., Sofia 1345, Bulgaria, phone +359 2 8129300,8129352, fax +359 2 8129479; email support@casino-technology.com

Fig.3 Start Free games screen - choose the additional wild

Fig.4 Free game screen

**Free games mode** – 3,4 or 5 scatters give 10 free games, during which new 10 free games can be won.

Before the free spins start, the player has to choose one of 3 symbols – "Coffee pot", "Coffee cup" or "Coffee biscuits" – as an additional wild symbol, which substitutes for all the other symbols on the reel, except the Coffee bean (scatter). Every scatter appeared on the screen during the free games, pays additional win equal to the Total bet.