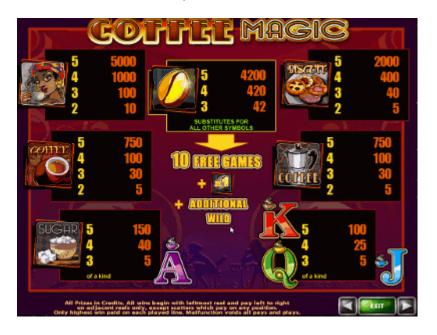

## **COFFEE MAGIC**

7 Kukush str., Sofia 1345, Bulgaria, phone +359 2 8129300,8129352, fax +359 2 8129479; email support@casino-technology.com

Fig.1 Pay table

Fig.2 Main game screen

#### Game rules

**Max win symbol "African girl"** – 5 Girls on active line pay maximal win.

**Scatter and wild symbol "Coffee Bean" -** substitutes for all other symbols in main games. 3, 4 or 5 Beans on the screen pay scatter wins according to the pay table and trigger Free games mode.

**Free games mode** – 3,4 or 5 scatters give 10 free games, during which new 10 free games can be won.

Before the free spins start, the player has to choose one of 3 symbols – "Coffee pot", "Coffee cup" or "Coffee biscuits" – as an additional wild symbol, which substitutes for all the other symbols on the reel, except the Coffee bean (scatter). Every scatter appeared on the screen during the free games, pays additional win equal to the Total bet.