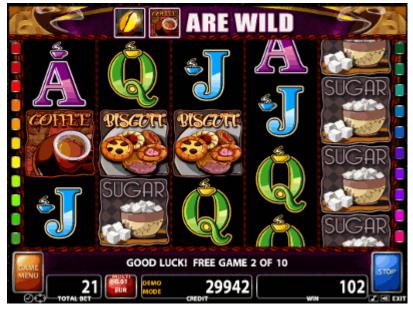

## **COFFEE MAGIC**

7 Kukush str., Sofia 1345, Bulgaria, phone +359 2 8129300,8129352, fax +359 2 8129479; email support@casino-technology.com

Fig.3 Start Free games screen - choose the additional wild

Fig.4 Free game screen

**Free games mode** – 3,4 or 5 scatters give 10 free games, during which new 10 free games can be won.

Before the free spins start, the player has to choose one of 3 symbols – "Coffee pot", "Coffee cup" or "Coffee biscuits" – as an additional wild symbol, which substitutes for all the other symbols on the reel, except the Coffee bean (scatter). Every scatter appeared on the screen during the free games, pays additional win equal to the Total bet.