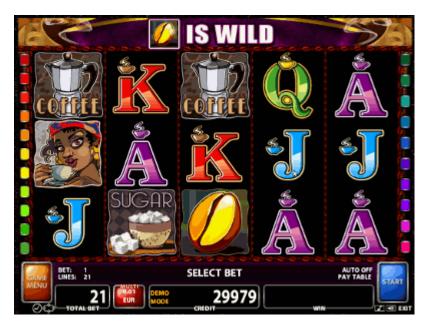

## **COFFEE MAGIC**

7 Kukush str., Sofia 1345, Bulgaria, phone +359 2 8129300,8129352, fax +359 2 8129479; email support@casino-technology.com

Fig.1 Pay table

Fig.2 Main game screen

#### Game rules

**Max win symbol "African girl"** – 5 Girls on active line pay maximal win.

**Scatter and wild symbol "Coffee Bean" -** substitutes for all other symbols in main games. 3, 4 or 5 Beans on the screen pay scatter wins according to the pay table and trigger Free games mode.