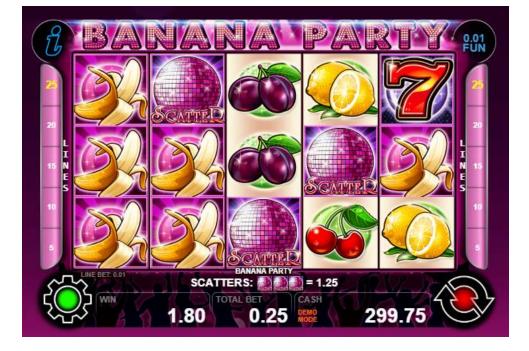

**Scatter symbols "Star"** – pay scatter wins up to 500 x total bet and start no bonus features.

7 Kukush str., Sofia 1345, Bulgaria, phone +359 2 8129300,8129352, fax +359 2 8129479; email support@casino-technology.com

### Fig.3 Scatter win screen