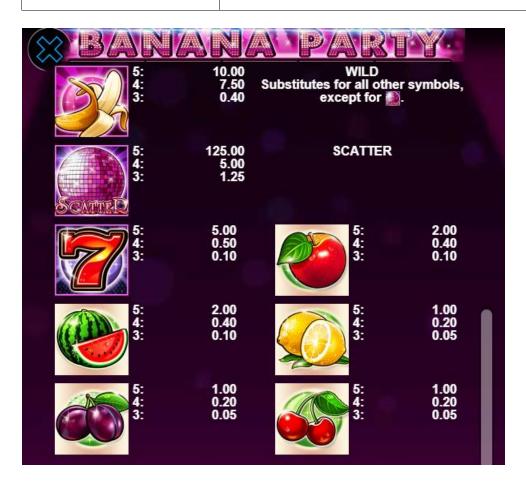

91.71%; 90.77%; 89.86%; 88.92%\*

\*pre-set in the game settings

7 Kukush str., Sofia 1345, Bulgaria, phone +359 2 8129300,8129352, fax +359 2 8129479; email support@casino-technology.com

Fig.1 Pay table

7 Kukush str., Sofia 1345, Bulgaria, phone +359 2 8129300,8129352, fax +359 2 8129479; email support@casino-technology.com

### Game rules

**Wild symbol "Banan**" – substitutes for all other smbols, except for the scatter. 5 x "Banan" on active line pay maximal win. "bana' can hit on all positions of all reels at a time, paying the maximal game win 25,000 x bet per line.

**Scatter symbols "Star"** – pay scatter wins up to 500 x total bet and start no bonus features.

7 Kukush str., Sofia 1345, Bulgaria, phone +359 2 8129300,8129352, fax +359 2 8129479; email support@casino-technology.com