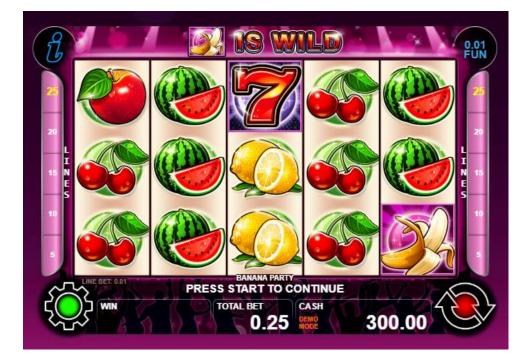

chnology.com

# **Banana party**

### Game features

- 5-reels, 25- lines videoslot
- Medium Volatility (\*\*\*)
- Stacked symbols
- Wild and Scatter symbols

### **Short statistics**

- One to 100-credit points max bet per line\*  $\Box$
- Max Win : -1,000 x bet per line  $(1 / \sim 6,500$  games on 40 lines)
- Max Game win: 25,000 x bet per line (25 lines)
- Hit rate (normal games): 6.35 (25 lines)
- Average payout: 96.32%; 95.41%; 94.47%; 93.56%; 92.62%;

91.71%; 90.77%; 89.86%; 88.92%\*

\*pre-set in the game settings



7 Kukush str., Sofia 1345, Bulgaria, phone +359 2 8129300,8129352, fax +359 2 8129479; email support@casino-technology.com



Fig.1 Pay table



7 Kukush str., Sofia 1345, Bulgaria, phone +359 2 8129300,8129352, fax +359 2 8129479; email support@casino-technology.com



Fig.2 Main game screen

### Game rules

**Wild symbol "Banan**" – substitutes for all other smbols, except for the scatter. 5 x "Banan" on active line pay maximal win. "bana' can hit on all positions of all reels at a time, paying the maximal game win 25,000 x bet per line.

**Scatter symbols "Star"** – pay scatter wins up to 500 x total bet and start no bonus features.



7 Kukush str., Sofia 1345, Bulgaria, phone +359 2 8129300,8129352, fax +359 2 8129479; email support@casino-technology.com



### Fig.3 Scatter win screen

#### DOUBLE UP RULES

After each game with a win less than 10 X TOTAL BET, the player can take a chance to double the win and enter Double-UP mode by pressing DOUBLE button. In the middle of the double-up screen a card is displayed face down. The player should guess