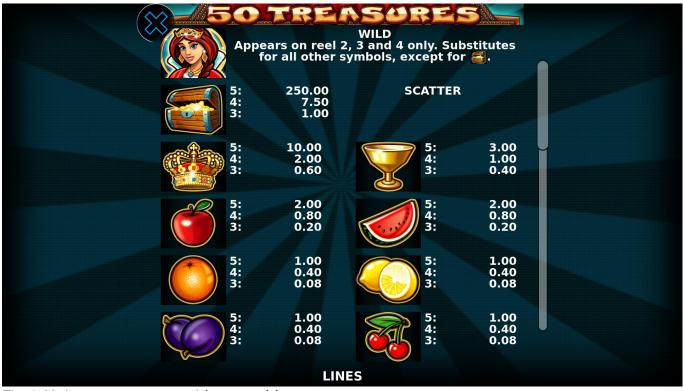

# Game rules

**Wild symbol "Queen"** appears on reels 2, 3 and 4 and substitutes for all other symbols, except for the scatter.

**5 x "Crowns"** in a pay line give maximal line win. No progressive jackpot is available in this game.

Scatter symbol "Chest" pay scatter wins up to 500 x Total Bet.

Fig.3 Pay table – winning lines