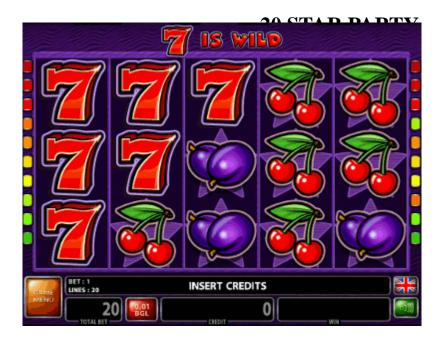

## 20 STAR PARTY

## **Game features**

- ♣ 5-reels, 20- lines videoslot
- Low volatility (\*\*)
- Wild symbol
- Scatter wins

## **Short statistics**

- ullet One to 100-credit points max bet  $\Box$
- Max Win: -1,000 x bet per line (1 / 724 000 games)
- Max Game win: 20,000 x bet per line (20 lines)
- ♦ Hit rate : 6,50 (20 lines)
- Average payout: 95,40%; 93,51% \*
- \* pre-set in Game setup



Fig.1 Pay table



Fig.2 Main game screen

## **Game rules**

**Wild symbol "7"** – substitutes for all the other symbols, except for the scatter.  $5 \times 10^{10} = 10^{10} = 10^{10} = 10^{10} = 10^{10} = 10^{10} = 10^{10} = 10^{10} = 10^{10} = 10^{10} = 10^{10} = 10^{10} = 10^{10} = 10^{10} = 10^{10} = 10^{10} = 10^{10} = 10^{10} = 10^{10} = 10^{10} = 10^{10} = 10^{10} = 10^{10} = 10^{10} = 10^{10} = 10^{10} = 10^{10} = 10^{10} = 10^{10} = 10^{10} = 10^{10} = 10^{10} = 10^{10} = 10^{10} = 10^{10} = 10^{10} = 10^{10} = 10^{10} = 10^{10} = 10^{10} = 10^{10} = 10^{10} = 10^{10} = 10^{10} = 10^{10} = 10^{10} = 10^{10} = 10^{10} = 10^{10} = 10^{10} = 10^{10} = 10^{10} = 10^{10} = 10^{10} = 10^{10} = 10^{10} = 10^{10} = 10^{10} = 10^{10} = 10^{10} = 10^{10} = 10^{10} = 10^{10} = 10^{10} = 10^{10} = 10^{10} =