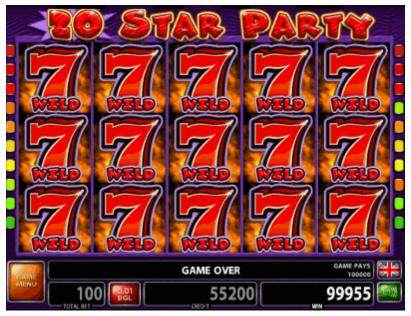

## **Short statistics**

- ullet One to 100-credit points max bet  $\Box$
- Max Win: -1,000 x bet per line (1 / 724 000 games)
- Max Game win: 20,000 x bet per line (20 lines)
- ♦ Hit rate : 6,50 (20 lines)
- Average payout: 95,40%; 93,51% \*
- \* pre-set in Game setup

**Scatter symbol "Star"** - pays scatter wins up to 500 x Total bet and triggers no any bonus feature.

No Free games, no Progressive jackpot are available in this game!

Fig.3 Maximal game win screen