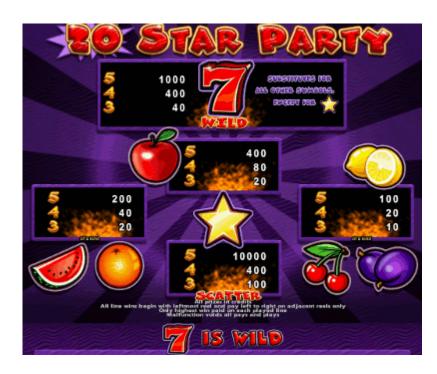

Fig.1 Pay table

Fig.2 Main game screen

## **Game rules**

**Wild symbol "7"** – substitutes for all the other symbols, except for the scatter.  $5 \times 10^{10} = 10^{10} = 10^{10} = 10^{10} = 10^{10} = 10^{10} = 10^{10} = 10^{10} = 10^{10} = 10^{10} = 10^{10} = 10^{10} = 10^{10} = 10^{10} = 10^{10} = 10^{10} = 10^{10} = 10^{10} = 10^{10} = 10^{10} = 10^{10} = 10^{10} = 10^{10} = 10^{10} = 10^{10} = 10^{10} = 10^{10} = 10^{10} = 10^{10} = 10^{10} = 10^{10} = 10^{10} = 10^{10} = 10^{10} = 10^{10} = 10^{10} = 10^{10} = 10^{10} = 10^{10} = 10^{10} = 10^{10} = 10^{10} = 10^{10} = 10^{10} = 10^{10} = 10^{10} = 10^{10} = 10^{10} = 10^{10} = 10^{10} = 10^{10} = 10^{10} = 10^{10} = 10^{10} = 10^{10} = 10^{10} = 10^{10} = 10^{10} = 10^{10} = 10^{10} = 10^{10} = 10^{10} = 10^{10} = 10^{10} = 10^{10} = 10^{10} = 10^{10} = 10^{10} = 10^{10} = 10^{10} = 10^{10} = 10^{10} = 10^{10} = 10^{10} = 10^{10} = 10^{10} = 10^{10} = 10^{10} = 10^{10} = 10^{10} = 10^{10} = 10^{10} = 10^{10} = 10^{10} = 10^{10} = 10^{10} = 10^{10} = 10^{10} = 10^{10} = 10^{10} = 10^{10} = 10^{10} = 10^{10} = 10^{10} = 10^{10} = 10^{10} = 10^{10} = 10^{10} = 10^{10} = 10^{10} = 10^{10} = 10^{10} = 10^{10} = 10^{10} = 10^{10} = 10^{10} = 10^{10} = 10^{10} = 10^{10} = 10^{10} = 10^{10} = 10^{10} = 10^{10} = 10^{10} = 10^{10} = 10^{10} = 10^{10} = 10^{10} = 10^{10} = 10^{10} = 10^{10} = 10^{10} = 10^{10} = 10^{10} = 10^{10} = 10^{10} = 10^{10} = 10^{10} = 10^{10} = 10^{10} = 10^{10} = 10^{10} = 10^{10} = 10^{10} = 10^{10} = 10^{10} = 10^{10} = 10^{10} = 10^{10} = 10^{10} = 10^{10} = 10^{10} = 10^{10} = 10^{10} = 10^{10} = 10^{10} = 10^{10} = 10^{10} = 10^{10} = 10^{10} = 10^{10} = 10^{10} = 10^{10} = 10^{10} = 10^{10} = 10^{10} = 10^{10} = 10^{10} = 10^{10} = 10^{10} = 10^{10} = 10^{10} = 10^{10} = 10^{10} = 10^{10} = 10^{10} = 10^{10} = 10^{10} = 10^{10} = 10^{10} = 10^{10} = 10^{10} = 10^{10} = 10^{10} = 10^{10} = 10^{10} = 10^{10} = 10^{10} = 10^{10} = 10^{10} = 10^{10} = 10^{10} = 10^{10} = 10^{10} = 10^{10} = 10^{10} = 10^{10} = 10^{10} = 10^{10} = 10^{10} = 10^{10} = 10^{10} = 10^{10} = 10^{10} = 10^{10} = 10^{10}$ 

**Scatter symbol "Star"** - pays scatter wins up to 500 x Total bet and triggers no any bonus feature.

No Free games, no Progressive jackpot are available in this game!

Fig.3 Maximal game win screen